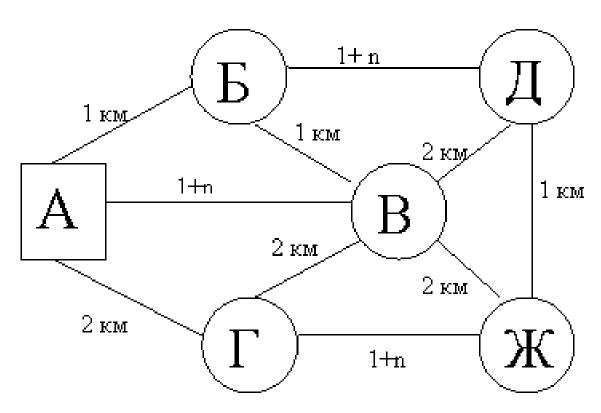

## 2. Optimal road

A – warehouse Б, В, Г, Д, Ж – shops n - your individual number Identify the optimal route