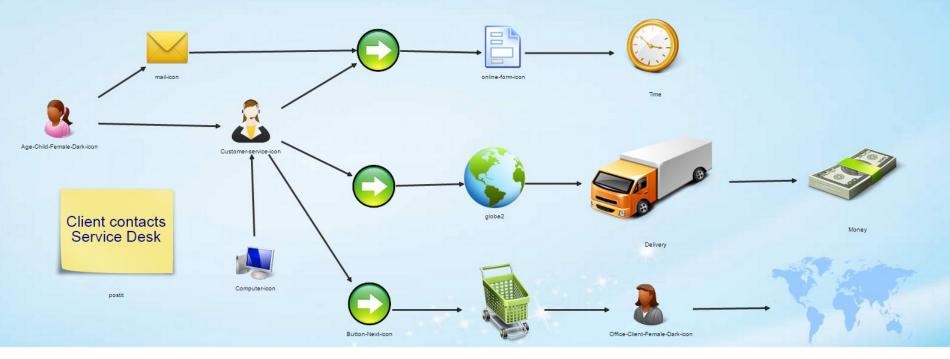

## Dragon1 - Example Logistics Business Model

Deleting Waiting Times By Creating Streams

To create the most efficient and effective logistics networks, businesses must use logistics network modeling. These simulations measure, evaluate, and optimize the logistics network a business uses.

#### What Is Logistics Network Modeling?

Logistics is the movement of goods, and a logistics network is the sequence of systems and operations that work together to design, produce, and bring a product to market.

Companies must create new logistics networks every time they launch new products, create a new business model, or enter a new market. When a company is designing its new logistics network, it will take into account all the location elements such as: