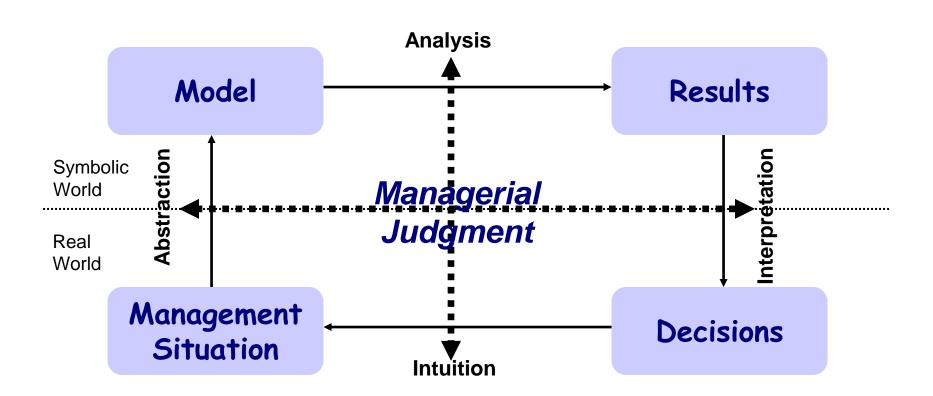

## A Detailed View of the Modeling Process

- Diagnose the problem
- Select relevant aspects of reality
- Organize the facts, identify objectives, and decisions to be made
- Select the methodology
- Construct the model
- 6. Solve the model (generate alternatives)
- 7. Interpret results
- 8. Validate the model (does it work correctly?)
- Implement the solution
- 10. Monitor results

# The Modeling Process

# **Building Models**