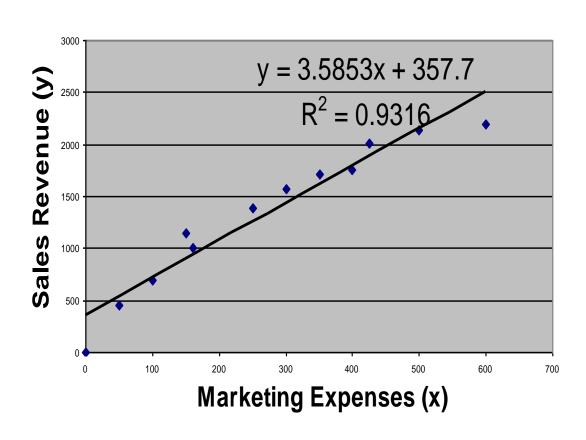

## Modeling with Data

Consider the following data.

Graphs are created to view any relationship(s) between the variables. This is the first step in formulating the equations in the model.

|    | A    | В     | С        | D             |                                           | Ē        | F        | G    | Н                  | 1                                                                                                                                                                                                                                                                                                                                                                                                                                                                                                                                                                                                                                                                                                                                                                                                                                                                                                                                                                                                                                                                                                                                                                                                                                                                                                                                                                                                                                                                                                                                                                                                                                                                                                                                                                                                                                                                                                                                                                                                                                                                                                                              | "    | J    | K    |  |  |
|----|------|-------|----------|---------------|-------------------------------------------|----------|----------|------|--------------------|--------------------------------------------------------------------------------------------------------------------------------------------------------------------------------------------------------------------------------------------------------------------------------------------------------------------------------------------------------------------------------------------------------------------------------------------------------------------------------------------------------------------------------------------------------------------------------------------------------------------------------------------------------------------------------------------------------------------------------------------------------------------------------------------------------------------------------------------------------------------------------------------------------------------------------------------------------------------------------------------------------------------------------------------------------------------------------------------------------------------------------------------------------------------------------------------------------------------------------------------------------------------------------------------------------------------------------------------------------------------------------------------------------------------------------------------------------------------------------------------------------------------------------------------------------------------------------------------------------------------------------------------------------------------------------------------------------------------------------------------------------------------------------------------------------------------------------------------------------------------------------------------------------------------------------------------------------------------------------------------------------------------------------------------------------------------------------------------------------------------------------|------|------|------|--|--|
|    | 628  | Mktg. | Sales    |               | Sales Rev. vs Mktg. Exp.                  |          |          |      |                    | A CONTRACT CONTRACT OF A CONTR |      |      |      |  |  |
| 1  | Year | Ехр.  | Rev.     |               |                                           |          |          |      | Sales Rev. vs Time |                                                                                                                                                                                                                                                                                                                                                                                                                                                                                                                                                                                                                                                                                                                                                                                                                                                                                                                                                                                                                                                                                                                                                                                                                                                                                                                                                                                                                                                                                                                                                                                                                                                                                                                                                                                                                                                                                                                                                                                                                                                                                                                                |      |      |      |  |  |
| 2  | 1989 | 0     | \$ 0     |               |                                           |          |          |      |                    |                                                                                                                                                                                                                                                                                                                                                                                                                                                                                                                                                                                                                                                                                                                                                                                                                                                                                                                                                                                                                                                                                                                                                                                                                                                                                                                                                                                                                                                                                                                                                                                                                                                                                                                                                                                                                                                                                                                                                                                                                                                                                                                                |      |      |      |  |  |
| 3  | 1990 | 50    | \$ 450   |               | \$2,500 1                                 |          |          | - 65 | 3                  | 2,500                                                                                                                                                                                                                                                                                                                                                                                                                                                                                                                                                                                                                                                                                                                                                                                                                                                                                                                                                                                                                                                                                                                                                                                                                                                                                                                                                                                                                                                                                                                                                                                                                                                                                                                                                                                                                                                                                                                                                                                                                                                                                                                          |      |      |      |  |  |
| 4  | 1991 | 100   | \$ 700   |               | J. 1. 1. 1. 1. 1. 1. 1. 1. 1. 1. 1. 1. 1. |          |          |      |                    | .5.000.00                                                                                                                                                                                                                                                                                                                                                                                                                                                                                                                                                                                                                                                                                                                                                                                                                                                                                                                                                                                                                                                                                                                                                                                                                                                                                                                                                                                                                                                                                                                                                                                                                                                                                                                                                                                                                                                                                                                                                                                                                                                                                                                      |      |      |      |  |  |
| 5  | 1992 | 150   | \$ 1,150 |               | \$2,000 -                                 |          | •        |      | 0.                 | 2,000                                                                                                                                                                                                                                                                                                                                                                                                                                                                                                                                                                                                                                                                                                                                                                                                                                                                                                                                                                                                                                                                                                                                                                                                                                                                                                                                                                                                                                                                                                                                                                                                                                                                                                                                                                                                                                                                                                                                                                                                                                                                                                                          |      |      |      |  |  |
| 6  | 1993 | 160   | \$ 1,000 | Jue           |                                           |          |          |      | E E                |                                                                                                                                                                                                                                                                                                                                                                                                                                                                                                                                                                                                                                                                                                                                                                                                                                                                                                                                                                                                                                                                                                                                                                                                                                                                                                                                                                                                                                                                                                                                                                                                                                                                                                                                                                                                                                                                                                                                                                                                                                                                                                                                |      | •    | •    |  |  |
| 7  | 1994 | 250   | \$ 1,390 | Sales Revenue | \$1,500                                   |          | •        |      | Sales Revenue      | 31,500                                                                                                                                                                                                                                                                                                                                                                                                                                                                                                                                                                                                                                                                                                                                                                                                                                                                                                                                                                                                                                                                                                                                                                                                                                                                                                                                                                                                                                                                                                                                                                                                                                                                                                                                                                                                                                                                                                                                                                                                                                                                                                                         |      |      |      |  |  |
| 8  | 1995 | 400   | \$ 1,750 | Se            | 1,01007110070                             |          |          |      | 2                  |                                                                                                                                                                                                                                                                                                                                                                                                                                                                                                                                                                                                                                                                                                                                                                                                                                                                                                                                                                                                                                                                                                                                                                                                                                                                                                                                                                                                                                                                                                                                                                                                                                                                                                                                                                                                                                                                                                                                                                                                                                                                                                                                | *    | Y    |      |  |  |
| 9  | 1996 | 300   | \$ 1,565 | les           | \$1,000 -                                 |          |          |      | 8 <u>9</u> 3       | 51,000                                                                                                                                                                                                                                                                                                                                                                                                                                                                                                                                                                                                                                                                                                                                                                                                                                                                                                                                                                                                                                                                                                                                                                                                                                                                                                                                                                                                                                                                                                                                                                                                                                                                                                                                                                                                                                                                                                                                                                                                                                                                                                                         |      |      |      |  |  |
| 10 | 1997 | 350   | \$ 1,715 | Sa            | 1202223                                   | •        |          |      | S                  |                                                                                                                                                                                                                                                                                                                                                                                                                                                                                                                                                                                                                                                                                                                                                                                                                                                                                                                                                                                                                                                                                                                                                                                                                                                                                                                                                                                                                                                                                                                                                                                                                                                                                                                                                                                                                                                                                                                                                                                                                                                                                                                                |      |      |      |  |  |
| 11 | 1998 | 425   | \$ 2,010 |               | \$500 -                                   | •        |          |      |                    | \$500 -                                                                                                                                                                                                                                                                                                                                                                                                                                                                                                                                                                                                                                                                                                                                                                                                                                                                                                                                                                                                                                                                                                                                                                                                                                                                                                                                                                                                                                                                                                                                                                                                                                                                                                                                                                                                                                                                                                                                                                                                                                                                                                                        | •    |      |      |  |  |
| 12 | 1999 | 500   | \$ 2,140 |               |                                           |          |          |      |                    | s- L                                                                                                                                                                                                                                                                                                                                                                                                                                                                                                                                                                                                                                                                                                                                                                                                                                                                                                                                                                                                                                                                                                                                                                                                                                                                                                                                                                                                                                                                                                                                                                                                                                                                                                                                                                                                                                                                                                                                                                                                                                                                                                                           | 4    |      |      |  |  |
| 13 | 2000 | 600   | \$ 2,200 |               | \$- •                                     | 200      | 400      |      |                    | Φ- <del>1</del><br>1985                                                                                                                                                                                                                                                                                                                                                                                                                                                                                                                                                                                                                                                                                                                                                                                                                                                                                                                                                                                                                                                                                                                                                                                                                                                                                                                                                                                                                                                                                                                                                                                                                                                                                                                                                                                                                                                                                                                                                                                                                                                                                                        | 1990 | 1995 | 2000 |  |  |
| 14 |      |       |          |               | 0                                         |          | 400      | 600  |                    | 1303                                                                                                                                                                                                                                                                                                                                                                                                                                                                                                                                                                                                                                                                                                                                                                                                                                                                                                                                                                                                                                                                                                                                                                                                                                                                                                                                                                                                                                                                                                                                                                                                                                                                                                                                                                                                                                                                                                                                                                                                                                                                                                                           |      |      | 2000 |  |  |
| 15 |      |       |          |               |                                           | Marketir | g Expens | e    |                    |                                                                                                                                                                                                                                                                                                                                                                                                                                                                                                                                                                                                                                                                                                                                                                                                                                                                                                                                                                                                                                                                                                                                                                                                                                                                                                                                                                                                                                                                                                                                                                                                                                                                                                                                                                                                                                                                                                                                                                                                                                                                                                                                | Y    | еаг  |      |  |  |
| 16 |      |       |          |               |                                           |          |          |      |                    |                                                                                                                                                                                                                                                                                                                                                                                                                                                                                                                                                                                                                                                                                                                                                                                                                                                                                                                                                                                                                                                                                                                                                                                                                                                                                                                                                                                                                                                                                                                                                                                                                                                                                                                                                                                                                                                                                                                                                                                                                                                                                                                                |      |      |      |  |  |
| 17 |      |       |          |               |                                           |          |          |      |                    |                                                                                                                                                                                                                                                                                                                                                                                                                                                                                                                                                                                                                                                                                                                                                                                                                                                                                                                                                                                                                                                                                                                                                                                                                                                                                                                                                                                                                                                                                                                                                                                                                                                                                                                                                                                                                                                                                                                                                                                                                                                                                                                                |      |      |      |  |  |

## Creating the Symbolic Model

#### **Predicting Sales Based on Marketing Expenditures**