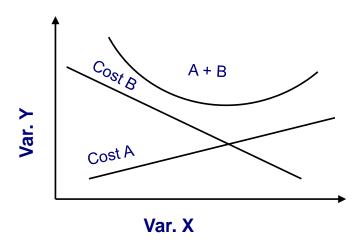

### **Symbolic Model Construction**

Mathematical relationships are developed from data.
Graphing the variables may help define the relationship.

## Modeling with Data

Consider the following data.

Graphs are created to view any relationship(s) between the variables. This is the first step in formulating the equations in the model.

|    | A    | В     | С        | D             |                                           | Ē        | F        | G    | Н                  | 1                                                                                                                                                                                                                                                                                                                                                                                                                                                                                                                                                                                                                                                                                                                                                                                                                                                                                                                                                                                                                                                                                                                                                                                                                                                                                                                                                                                                                                                                                                                                                                                                                                                                                                                                                                                                                                                                                                                                                                                                                                                                                                                              | "    | J    | K    |  |  |
|----|------|-------|----------|---------------|-------------------------------------------|----------|----------|------|--------------------|--------------------------------------------------------------------------------------------------------------------------------------------------------------------------------------------------------------------------------------------------------------------------------------------------------------------------------------------------------------------------------------------------------------------------------------------------------------------------------------------------------------------------------------------------------------------------------------------------------------------------------------------------------------------------------------------------------------------------------------------------------------------------------------------------------------------------------------------------------------------------------------------------------------------------------------------------------------------------------------------------------------------------------------------------------------------------------------------------------------------------------------------------------------------------------------------------------------------------------------------------------------------------------------------------------------------------------------------------------------------------------------------------------------------------------------------------------------------------------------------------------------------------------------------------------------------------------------------------------------------------------------------------------------------------------------------------------------------------------------------------------------------------------------------------------------------------------------------------------------------------------------------------------------------------------------------------------------------------------------------------------------------------------------------------------------------------------------------------------------------------------|------|------|------|--|--|
|    | 628  | Mktg. | Sales    |               | Sales Rev. vs Mktg. Exp.                  |          |          |      |                    | A CONTRACT CONTRACT OF A CONTR |      |      |      |  |  |
| 1  | Year | Ехр.  | Rev.     |               |                                           |          |          |      | Sales Rev. vs Time |                                                                                                                                                                                                                                                                                                                                                                                                                                                                                                                                                                                                                                                                                                                                                                                                                                                                                                                                                                                                                                                                                                                                                                                                                                                                                                                                                                                                                                                                                                                                                                                                                                                                                                                                                                                                                                                                                                                                                                                                                                                                                                                                |      |      |      |  |  |
| 2  | 1989 | 0     | \$ 0     |               |                                           |          |          |      |                    |                                                                                                                                                                                                                                                                                                                                                                                                                                                                                                                                                                                                                                                                                                                                                                                                                                                                                                                                                                                                                                                                                                                                                                                                                                                                                                                                                                                                                                                                                                                                                                                                                                                                                                                                                                                                                                                                                                                                                                                                                                                                                                                                |      |      |      |  |  |
| 3  | 1990 | 50    | \$ 450   |               | \$2,500 1                                 |          |          | - 65 | 3                  | 2,500                                                                                                                                                                                                                                                                                                                                                                                                                                                                                                                                                                                                                                                                                                                                                                                                                                                                                                                                                                                                                                                                                                                                                                                                                                                                                                                                                                                                                                                                                                                                                                                                                                                                                                                                                                                                                                                                                                                                                                                                                                                                                                                          |      |      |      |  |  |
| 4  | 1991 | 100   | \$ 700   |               | J. 1. 1. 1. 1. 1. 1. 1. 1. 1. 1. 1. 1. 1. |          |          |      |                    | .5.000.00                                                                                                                                                                                                                                                                                                                                                                                                                                                                                                                                                                                                                                                                                                                                                                                                                                                                                                                                                                                                                                                                                                                                                                                                                                                                                                                                                                                                                                                                                                                                                                                                                                                                                                                                                                                                                                                                                                                                                                                                                                                                                                                      |      |      |      |  |  |
| 5  | 1992 | 150   | \$ 1,150 |               | \$2,000 -                                 |          | •        |      | 0.                 | 2,000                                                                                                                                                                                                                                                                                                                                                                                                                                                                                                                                                                                                                                                                                                                                                                                                                                                                                                                                                                                                                                                                                                                                                                                                                                                                                                                                                                                                                                                                                                                                                                                                                                                                                                                                                                                                                                                                                                                                                                                                                                                                                                                          |      |      |      |  |  |
| 6  | 1993 | 160   | \$ 1,000 | Jue           |                                           |          |          |      | E E                |                                                                                                                                                                                                                                                                                                                                                                                                                                                                                                                                                                                                                                                                                                                                                                                                                                                                                                                                                                                                                                                                                                                                                                                                                                                                                                                                                                                                                                                                                                                                                                                                                                                                                                                                                                                                                                                                                                                                                                                                                                                                                                                                |      | •    | •    |  |  |
| 7  | 1994 | 250   | \$ 1,390 | Sales Revenue | \$1,500                                   |          | •        |      | Sales Revenue      | 31,500                                                                                                                                                                                                                                                                                                                                                                                                                                                                                                                                                                                                                                                                                                                                                                                                                                                                                                                                                                                                                                                                                                                                                                                                                                                                                                                                                                                                                                                                                                                                                                                                                                                                                                                                                                                                                                                                                                                                                                                                                                                                                                                         |      |      |      |  |  |
| 8  | 1995 | 400   | \$ 1,750 | Se            | 1,01007110070                             |          |          |      | 2                  |                                                                                                                                                                                                                                                                                                                                                                                                                                                                                                                                                                                                                                                                                                                                                                                                                                                                                                                                                                                                                                                                                                                                                                                                                                                                                                                                                                                                                                                                                                                                                                                                                                                                                                                                                                                                                                                                                                                                                                                                                                                                                                                                | *    | Y    |      |  |  |
| 9  | 1996 | 300   | \$ 1,565 | les           | \$1,000 -                                 |          |          |      | 8 <u>9</u> 3       | 51,000                                                                                                                                                                                                                                                                                                                                                                                                                                                                                                                                                                                                                                                                                                                                                                                                                                                                                                                                                                                                                                                                                                                                                                                                                                                                                                                                                                                                                                                                                                                                                                                                                                                                                                                                                                                                                                                                                                                                                                                                                                                                                                                         |      |      |      |  |  |
| 10 | 1997 | 350   | \$ 1,715 | Sa            | 1202223                                   | •        |          |      | S                  |                                                                                                                                                                                                                                                                                                                                                                                                                                                                                                                                                                                                                                                                                                                                                                                                                                                                                                                                                                                                                                                                                                                                                                                                                                                                                                                                                                                                                                                                                                                                                                                                                                                                                                                                                                                                                                                                                                                                                                                                                                                                                                                                |      |      |      |  |  |
| 11 | 1998 | 425   | \$ 2,010 |               | \$500 -                                   | •        |          |      |                    | \$500 -                                                                                                                                                                                                                                                                                                                                                                                                                                                                                                                                                                                                                                                                                                                                                                                                                                                                                                                                                                                                                                                                                                                                                                                                                                                                                                                                                                                                                                                                                                                                                                                                                                                                                                                                                                                                                                                                                                                                                                                                                                                                                                                        | •    |      |      |  |  |
| 12 | 1999 | 500   | \$ 2,140 |               |                                           |          |          |      |                    | s- L                                                                                                                                                                                                                                                                                                                                                                                                                                                                                                                                                                                                                                                                                                                                                                                                                                                                                                                                                                                                                                                                                                                                                                                                                                                                                                                                                                                                                                                                                                                                                                                                                                                                                                                                                                                                                                                                                                                                                                                                                                                                                                                           | 4    |      |      |  |  |
| 13 | 2000 | 600   | \$ 2,200 |               | \$- •                                     | 200      | 400      |      |                    | Φ- <del>1</del><br>1985                                                                                                                                                                                                                                                                                                                                                                                                                                                                                                                                                                                                                                                                                                                                                                                                                                                                                                                                                                                                                                                                                                                                                                                                                                                                                                                                                                                                                                                                                                                                                                                                                                                                                                                                                                                                                                                                                                                                                                                                                                                                                                        | 1990 | 1995 | 2000 |  |  |
| 14 |      |       |          |               | 0                                         |          | 400      | 600  |                    | 1303                                                                                                                                                                                                                                                                                                                                                                                                                                                                                                                                                                                                                                                                                                                                                                                                                                                                                                                                                                                                                                                                                                                                                                                                                                                                                                                                                                                                                                                                                                                                                                                                                                                                                                                                                                                                                                                                                                                                                                                                                                                                                                                           |      |      | 2000 |  |  |
| 15 |      |       |          |               |                                           | Marketir | g Expens | e    |                    |                                                                                                                                                                                                                                                                                                                                                                                                                                                                                                                                                                                                                                                                                                                                                                                                                                                                                                                                                                                                                                                                                                                                                                                                                                                                                                                                                                                                                                                                                                                                                                                                                                                                                                                                                                                                                                                                                                                                                                                                                                                                                                                                | Y    | еаг  |      |  |  |
| 16 |      |       |          |               |                                           |          |          |      |                    |                                                                                                                                                                                                                                                                                                                                                                                                                                                                                                                                                                                                                                                                                                                                                                                                                                                                                                                                                                                                                                                                                                                                                                                                                                                                                                                                                                                                                                                                                                                                                                                                                                                                                                                                                                                                                                                                                                                                                                                                                                                                                                                                |      |      |      |  |  |
| 17 |      |       |          |               |                                           |          |          |      |                    |                                                                                                                                                                                                                                                                                                                                                                                                                                                                                                                                                                                                                                                                                                                                                                                                                                                                                                                                                                                                                                                                                                                                                                                                                                                                                                                                                                                                                                                                                                                                                                                                                                                                                                                                                                                                                                                                                                                                                                                                                                                                                                                                |      |      |      |  |  |